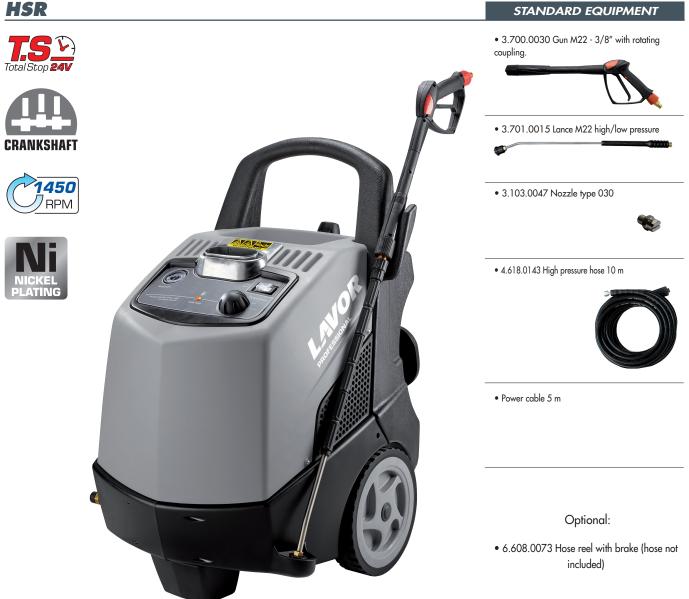

## Equipped with:

- 4 poles electrical motor (1450 RPM) with thermal protection.
- Three ceramic coated pistons.
- Built-in by-pass valve nickel plating brass linear pump head with high temperature water seals and bushing.
- Low voltage and delayed Total Stop.
- Suction and delivery S. S. valves.
- Vertical burner with high thermal efficiency steel coil.
- Temperature regulation gauge with high sensitive stainless steel sensor.
- Detergent built-in tank (4,2 lt) for indirect suction.
- Auxiliary motor for burner.
- Heavy duty steel frame.
- Hose reel with brake (optional).